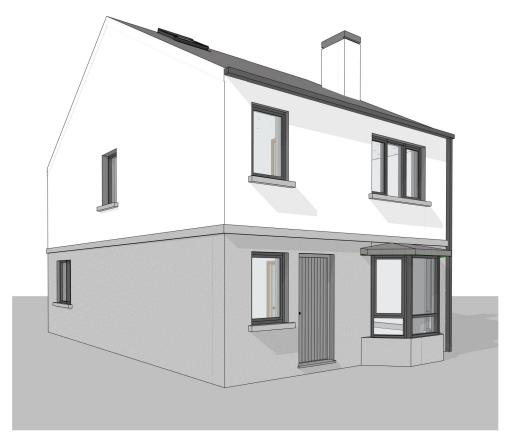

Perspective @ A3

Notes:

DO NOT SCALE FROM THIS DRAWING. USE FIGURED DIMENSIONS IN ALL CASES. VERIFY DIMENSIONS ON SITE AND REPORT ANY DISCREPANCIES TO THE ARCHITECTS IMMEDIATELY. THIS DRAWING TO BE READ IN CONJUNCTION WITH THE ARCHITECTS SPECIFICATION. © THIS DRAWING IS COPYRIGHT AND MAY ONLY BE REPRODUCED WITH THE ARCHITECTS PERMISSION.

T: +353 (0)56 7762697 W: www.reddyarchitecture.com E: info@reddyarchitecture.com

Client Details: William Neville & Sons

Project Details: Carcur Park Wexford

Drawing Title: House Type B3, Semi-Detached 3 Bed, Sections + 3D View