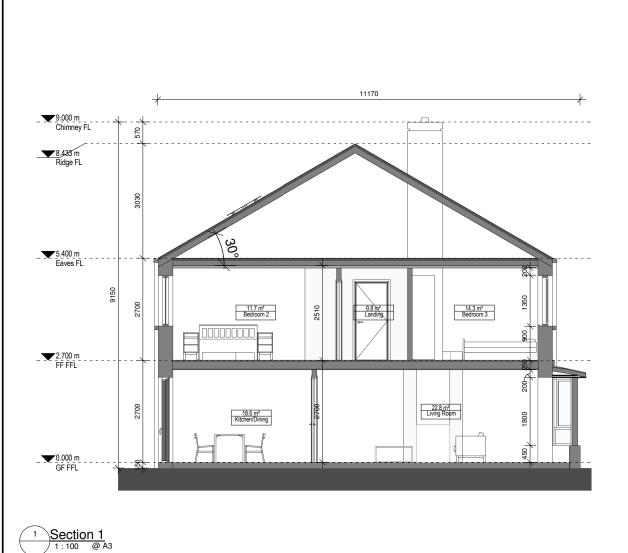

T: +353 (0)56 7762697 W: www.reddyarchitecture.com E: info@reddyarchitecture.com

Client Details: William Neville & Sons

Project Details: Carcur Park Wexford

Drawing Title: House Type B3, Semi-Detached 3 Bed, Sections + 3D View